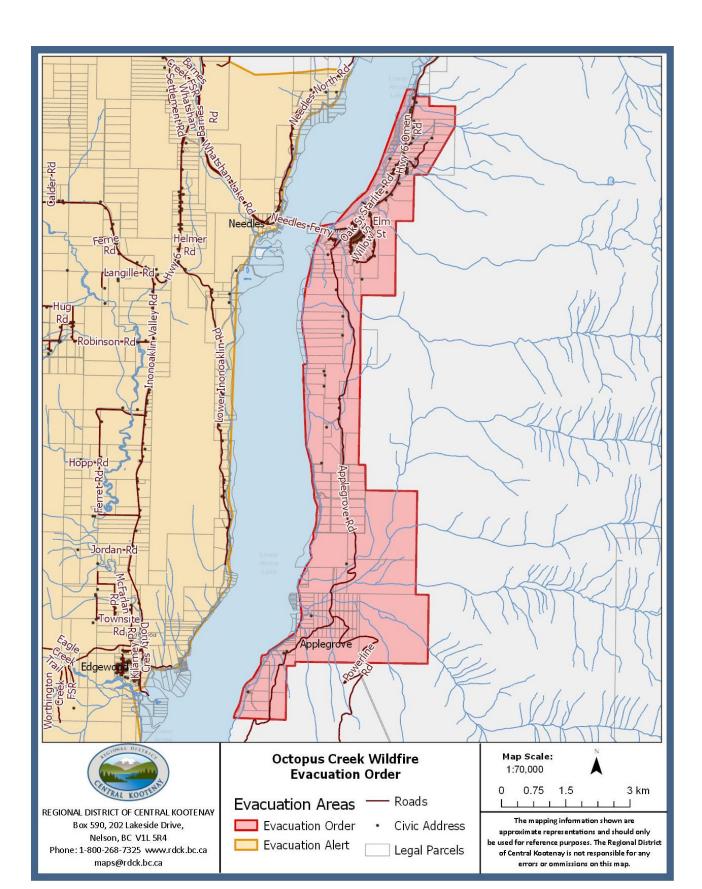

## REGIONAL DISTRICT OF CENTRAL KOOTENAY Evacuation Order

DATE: July 20, 2021 TIME: 2030

The Regional District of Central Kootenay Emergency Operation Centre (EOC) has extended the current Evacuation Order due to the imminent danger of Wildfire to life and property in the geographic area of **Fauquier and Applegrove, RDCK Electoral Area K** which includes the following addresses (refer to attached map):

## REGIONAL DISTRICT OF CENTRAL KOOTENAY Evacuation Order

Based on this information an order, pursuant to Section 10(1)(h) of the Emergency Program Act, to evacuate these areas has been authorized in the interest of life safety.